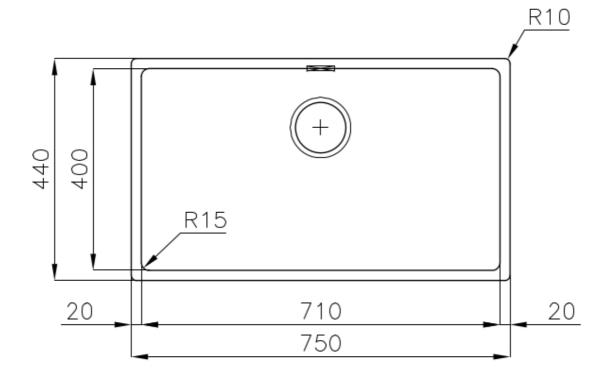

#### **DETAILS**

| Coloring               | Gun Metal                                                       |
|------------------------|-----------------------------------------------------------------|
| Edge/Installation Type | Undermount                                                      |
| Finish                 | PVD                                                             |
| Material               | AISI 304 stainless steel                                        |
| Texture                | Foster brushed                                                  |
| Base                   | 80 cm                                                           |
| Dimensions             | 750x440 mm                                                      |
| Standard fittings      | Fixing hooks, gasket, drain, overflow and siphon, boxed packing |
| Mixer holes            | No standard holes                                               |
|                        |                                                                 |

| Built-in hole             | View technical data sheet                                                                                                                                                                                                                                                                                                                      |
|---------------------------|------------------------------------------------------------------------------------------------------------------------------------------------------------------------------------------------------------------------------------------------------------------------------------------------------------------------------------------------|
| Drainer                   | No                                                                                                                                                                                                                                                                                                                                             |
| Width                     | 75 cm                                                                                                                                                                                                                                                                                                                                          |
| Bowl dimension            | 710 x 400 mm                                                                                                                                                                                                                                                                                                                                   |
| Number of bowls           | 1 bowl                                                                                                                                                                                                                                                                                                                                         |
| Waste fitting             | 3,5" drain                                                                                                                                                                                                                                                                                                                                     |
| FEATURES                  |                                                                                                                                                                                                                                                                                                                                                |
| Basket 3,5" waste fitting | The drain is equipped with a large 3.5" drain, with the practical basket cap that prevents the discharge of solid parts.                                                                                                                                                                                                                       |
| Gun Metal                 | The Gun Metal finish is obtained by treating steel with a physical process called PVD (Phisical Vacuum Deposition) which deposits particles of noble metals on the surface. The result is a unique and refined aesthetic effect, and an improvement of the mechanical properties of the steel which is more resistant to impact and scratches. |
| High thickness            | Imm thick steel. A significant thickness, which guarantees the maximum sturdiness and durability.                                                                                                                                                                                                                                              |
| Perimetral overflow       | The overflow is always a security on the Foster sinks that prevents the overflow of water in case of oversights. The perimeter drain solution improves aesthetics thanks to its square and essential shape.                                                                                                                                    |
| Small radius              | Bowls with squared shapes with a modern design and an increased capacity, for a minimal aesthetics connected with an extreme practicity.                                                                                                                                                                                                       |

#### **TECHNICAL DATA**