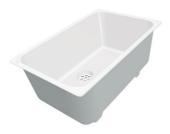

### Sink KE Gun Metal

Kitchen Sinks Code: 2157 856

#### **DETAILS**

| Coloring               | Gun Metal                                                       |
|------------------------|-----------------------------------------------------------------|
| Edge/Installation Type | Undermount                                                      |
| Finish                 | PVD                                                             |
| Material               | AISI 304 stainless steel                                        |
| Texture                | Foster brushed                                                  |
| Base                   | 80 cm                                                           |
| Dimensions             | 750x440 mm                                                      |
| Standard fittings      | Fixing hooks, gasket, drain, overflow and siphon, boxed packing |
| Mixer holes            | No standard holes                                               |
|                        |                                                                 |

| Built-in hole             | View technical data sheet                                                                                                                                                                                                                                                                                                                      |
|---------------------------|------------------------------------------------------------------------------------------------------------------------------------------------------------------------------------------------------------------------------------------------------------------------------------------------------------------------------------------------|
| Drainer                   | No                                                                                                                                                                                                                                                                                                                                             |
| Width                     | 75 cm                                                                                                                                                                                                                                                                                                                                          |
| Bowl dimension            | 710 x 400 mm                                                                                                                                                                                                                                                                                                                                   |
| Number of bowls           | 1 bowl                                                                                                                                                                                                                                                                                                                                         |
| Waste fitting             | 3,5" drain                                                                                                                                                                                                                                                                                                                                     |
| FEATURES                  |                                                                                                                                                                                                                                                                                                                                                |
| Basket 3,5" waste fitting | The drain is equipped with a large 3.5" drain, with the practical basket cap that prevents the discharge of solid parts.                                                                                                                                                                                                                       |
| Gun Metal                 | The Gun Metal finish is obtained by treating steel with a physical process called PVD (Phisical Vacuum Deposition) which deposits particles of noble metals on the surface. The result is a unique and refined aesthetic effect, and an improvement of the mechanical properties of the steel which is more resistant to impact and scratches. |
| High thickness            | Imm thick steel. A significant thickness, which guarantees the maximum sturdiness and durability.                                                                                                                                                                                                                                              |
| Perimetral overflow       | The overflow is always a security on the Foster sinks that prevents the overflow of water in case of oversights. The perimeter drain solution improves aesthetics thanks to its square and essential shape.                                                                                                                                    |
| Small radius              | Bowls with squared shapes with a modern design and an increased capacity, for a minimal aesthetics connected with an extreme practicity.                                                                                                                                                                                                       |