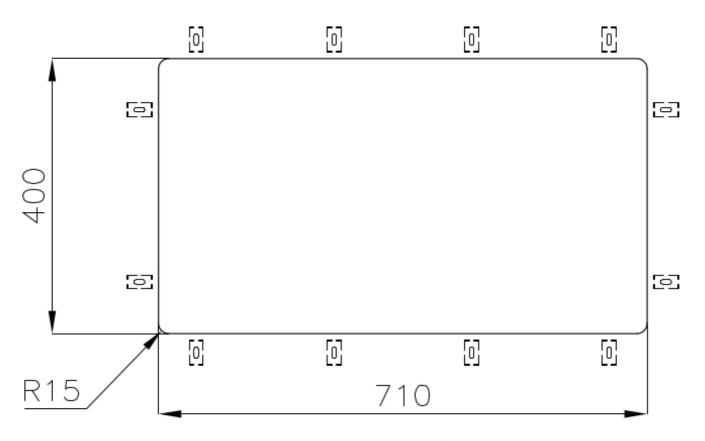

|
| Perimetral overflow       | The overflow is always a security on the Foster sinks that prevents the overflow of water in case of oversights. The perimeter drain solution improves aesthetics thanks to its square and essential shape.                                                                                                                                    |
| Small radius              | Bowls with squared shapes with a modern design and an increased capacity, for a minimal aesthetics connected with an extreme practicity.                                                                                                                                                                                                       |

#### **TECHNICAL DATA**

# Foster ==





## Foster ==



Cut out size Dimensioni per foratura top

#### **GALLERY**



## Foster ==

#### **OPTIONAL ACCESSORIES**



Cestello inox 8612 000



Glass chopping board 8631 300



HPDE Chopping board 8657 001



HPDE Twin chopping board 8644 101



Stainless steel plate rack 8100 154



8100 303 \* only in combination with the accessory 8644 101

Stainless steel plate rack



White basket 8612 100



**White bowl** 8153 100



Graters kit with ring-holder and food collection tray

8159 101

\* only in combination with the accessory 8644 101





Stainless steel perforated tray

8151 000

\* only in combination with the accessory 8644 101



Stainless steel plate rack

8100 201

#### **RECOMMENDED PAIRINGS**



**Mixer Tap Omega Gun Metal** 

8497 856



**Mixer Tap Skin Gun Metal** 

8424 856

####