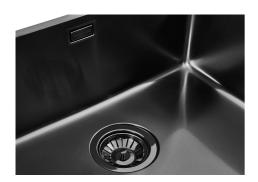

### Sink KE Gun Metal

Kitchen Sinks Code: 2157 856

#### **DETAILS**

| Coloring               | Gun Metal                                                       |
|------------------------|-----------------------------------------------------------------|
| Edge/Installation Type | Undermount                                                      |
| Finish                 | PVD                                                             |
| Material               | AISI 304 stainless steel                                        |
| Texture                | Foster brushed                                                  |
| Base                   | 80 cm                                                           |
| Dimensions             | 750x440 mm                                                      |
| Standard fittings      | Fixing hooks, gasket, drain, overflow and siphon, boxed packing |
| Mixer holes            | No standard holes                                               |
|                        |                                                                 |

| Built-in hole             | View technical data sheet                                                                                                                                                                                                                                                                                                                      |
|---------------------------|------------------------------------------------------------------------------------------------------------------------------------------------------------------------------------------------------------------------------------------------------------------------------------------------------------------------------------------------|
| Drainer                   | No                                                                                                                                                                                                                                                                                                                                             |
| Width                     | 75 cm                                                                                                                                                                                                                                                                                                                                          |
| Bowl dimension            | 710 x 400 mm                                                                                                                                                                                                                                                                                                                                   |
| Number of bowls           | 1 bowl                                                                                                                                                                                                                                                                                                                                         |
| Waste fitting             | 3,5" drain                                                                                                                                                                                                                                                                                                                                     |
| FEATURES                  |                                                                                                                                                                                                                                                                                                                                                |
| Basket 3,5" waste fitting | The drain is equipped with a large 3.5" drain, with the practical basket cap that prevents the discharge of solid parts.                                                                                                                                                                                                                       |
| Gun Metal                 | The Gun Metal finish is obtained by treating steel with a physical process called PVD (Phisical Vacuum Deposition) which deposits particles of noble metals on the surface. The result is a unique and refined aesthetic effect, and an improvement of the mechanical properties of the steel which is more resistant to impact and scratches. |
| High thickness            | Imm thick steel. A significant thickness, which guarantees the maximum sturdiness and durability.                                                                                                                                                                                                                                              |
| Perimetral overflow       | The overflow is always a security on the Foster sinks that prevents the overflow of water in case of oversights. The perimeter drain solution improves aesthetics thanks to its square and essential shape.                                                                                                                                    |
| Small radius              | Bowls with squared shapes with a modern design and an increased capacity, for a minimal aesthetics connected with an extreme practicity.                                                                                                                                                                                                       |