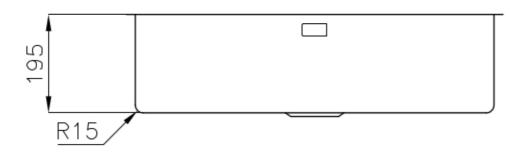

#### **DETAILS**

| Coloring               | Gun Metal                                                       |
|------------------------|-----------------------------------------------------------------|
| Edge/Installation Type | Undermount                                                      |
| Finish                 | PVD                                                             |
| Material               | AISI 304 stainless steel                                        |
| Texture                | Foster brushed                                                  |
| Base                   | 80 cm                                                           |
| Dimensions             | 750x440 mm                                                      |
| Standard fittings      | Fixing hooks, gasket, drain, overflow and siphon, boxed packing |
| Mixer holes            | No standard holes                                               |
|                        |                                                                 |